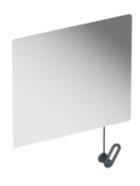

## **Properties**

Range 801 Adjustable mirror

- · rectangular crystal glass mirror with rounded edges and integrated anti-splinter film
- mirror adjustable by max. 28° using cranked cord control and therefore usable in standing or sitting position
- for wall mounting
- 600 mm wide, 540 mm high and 6 mm thick
- mirror is made of plate glass
- holding elements and crank made of high-quality matt polyamide in HEWI colours 99 (pure white), 98 (signal white), 97 (light grey), 95 (stone grey), 92 (anthracite grey), 90 (jet black), 55 (aqua blue) and 36 (coral)
- with cord re-routing suitable for prewall installation