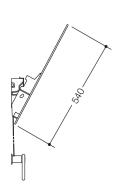

Dimensions in mm

## **Properties**

Range 801 Adjustable mirror

- · rectangular crystal glass mirror with rounded edges and integrated anti-splinter film
- mirror adjustable by max. 28° using cranked cord control and therefore usable in standing or sitting position
- for wall mounting
- 600 mm wide, 540 mm high and 6 mm thick
- mirror is made of plate glass
- holding elements and crank made of high-quality matt polyamide in HEWI colours 99 (pure white), 98 (signal white), 97 (light grey), 95 (stone grey), 92 (anthracite grey), 90 (jet black), 55 (aqua blue) and 36 (coral)
- with cord re-routing suitable for prewall installation