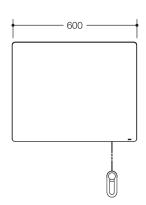

Dimensions in mm

## **Properties**

Range 801 Adjustable mirror

- · rectangular crystal glass mirror with rounded edges and integrated anti-splinter film
- mirror adjustable by max. 28° using cranked cord control and therefore usable in standing or sitting position
- for wall mounting
- 600 mm wide, 540 mm high and 6 mm thick
- mirror is made of plate glass
- holding elements and crank made of high-quality matt polyamide in HEWI colours 99 (pure white), 98 (signal white), 97 (light grey), 95 (stone grey), 92 (anthracite grey), 90 (jet black), 55 (aqua blue) and 36 (coral)
- with cord re-routing suitable for prewall installation